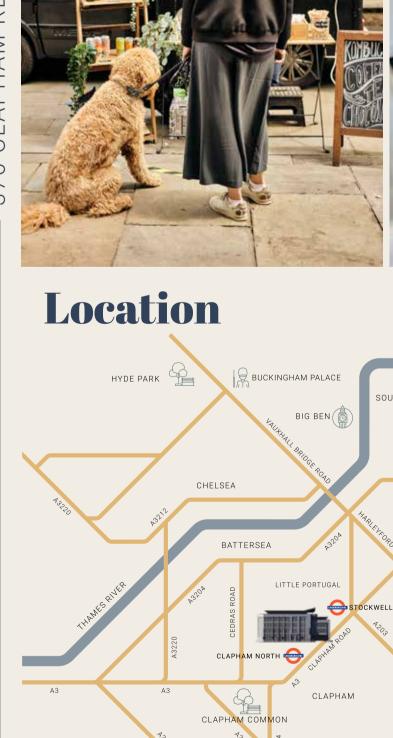

## hotspots in a few steps, and city sites in a few more. **EXPLORE CLAPHAM AREA**

From the front door of Clapham House, nearby Underground makes

30 minutes. Catch a tube every 3 minutes. Access neighbourhood

the city accessible in seconds. Be at St. Pancras International in under

SPF PRIVATE CLIENTS

New Homes Department (Help to Buy)

+ 44 (0) 333 222 6686

helptobuy@spf.co.uk www.spf.co.uk

Connect with our sales teams