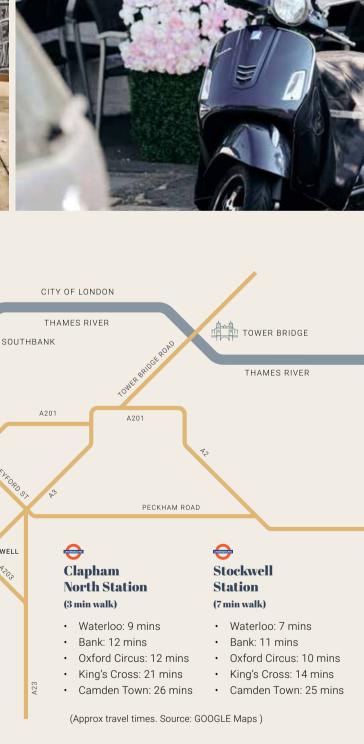

## hotspots in a few steps, and city sites in a few more. **EXPLORE CLAPHAM AREA**

From the front door of Clapham House, nearby Underground makes

30 minutes. Catch a tube every 3 minutes. Access neighbourhood

the city accessible in seconds. Be at St. Pancras International in under

SPF PRIVATE CLIENTS

New Homes Department (Help to Buy)

+ 44 (0) 333 222 6686

helptobuy@spf.co.uk www.spf.co.uk

Connect with our sales teams